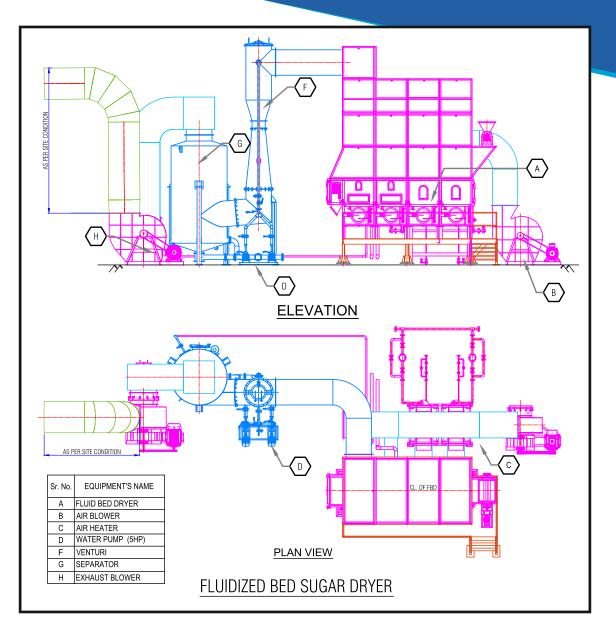

# SHRIJEE FLUIDIZED BED SUGAR DRYER (FBD)

Fluidized bed dryer is an equipment used widely in the sugar industry to reduce the moisture content of sugar discharged from centrifugals. The equipment works on a principle of fluidization of the feed materials. In fluidization process, hot air is introduced through a perforated bed of moist solid particulate. The wet solids are lifted from the bottom and suspended in a stream of air (called fluidization). Heat transfer is accomplished by direct contact between the wet solids and hot gases. The vaporized liquid is carried away by the drying gasses. Shrijee FBD is stationary equipment ranging in capacity from 15T/hr to 60T/hr along with dust catching system.

## **ADVANTAGES OF FBD**

- Intimate contact of hot air and solids result in high heat transfer co-efficient. This makes the drying system compact
- Unique and thermally efficient design of embedded Heat Exchanger
- Lower capital costs
- No Moving parts, stabilized operation and negligible maintenance
- Moisture reduction from 1.0% to 0.03-0.05%
- Sugar temperature is close to wet bulb temperature of air. This allows gentle drying without Caramelization of sugar
- The gentle drying and cooling process brings an excellent product quality
- Efficient dust catching system