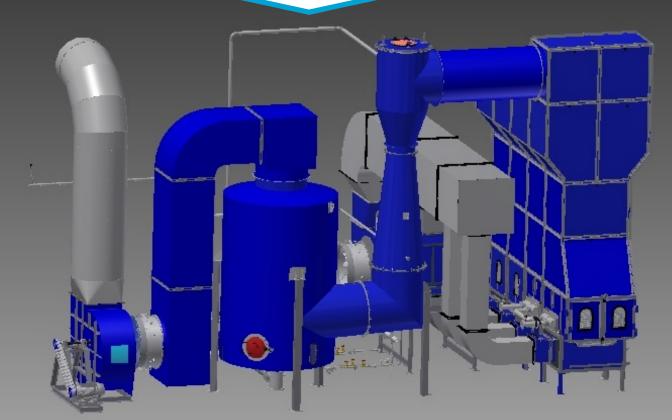

# SHRIJEE FLUIDIZED BED SUGAR DRYER (FBD)

Fluidized bed dryer is an equipment used widely in the sugar industry to reduce the moisture content of sugar discharged from centrifugals. The equipment works on a principle of fluidization of the feed materials. In fluidization process, hot air is introduced through a perforated bed of moist solid particulate. The wet solids are lifted from the bottom and suspended in a stream of air (called fluidization). Heat transfer is accomplished by direct contact between the wet solids and hot gases. The vaporized liquid is carried away by the drying gasses. Shrijee FBD is stationary equipment ranging in capacity from 15T/hr to 60T/hr along with dust catching system.

## **ADVANTAGES OF FBD**

- Intimate contact of hot air and solids result in high heat transfer co-efficient. This makes the drying system compact
- Unique and thermally efficient design of embedded Heat Exchanger
- Lower capital costs
- No Moving parts, stabilized operation and negligible maintenance
- Moisture reduction from 1.0% to 0.03-0.05%
- Sugar temperature is close to wet bulb temperature of air. This allows gentle drying without Caramelization of sugar
- The gentle drying and cooling process brings an excellent product quality
- Efficient dust catching system