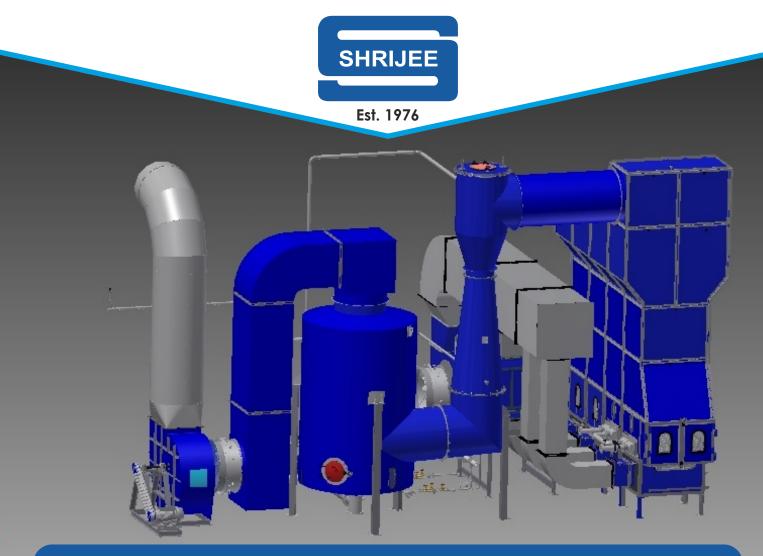

## SHRIJEE FLUIDIZED BED SUGAR DRYER (FBD)

Fluidized bed dryer is an equipment used widely in the sugar industry to reduce the moisture content of sugar discharged from centrifugals. The equipment works on a principle of fluidization of the feed materials. In fluidization process, hot air is introduced through a perforated bed of moist solid particulate. The wet solids are lifted from the bottom and suspended in a stream of air (called fluidization). Heat transfer is accomplished by direct contact between the wet solids and hot gases. The vaporized liquid is carried away by the drying gasses. Shrijee FBD is stationary equipment ranging in capacity from 15T/hr to 60T/hr along with dust catching system.