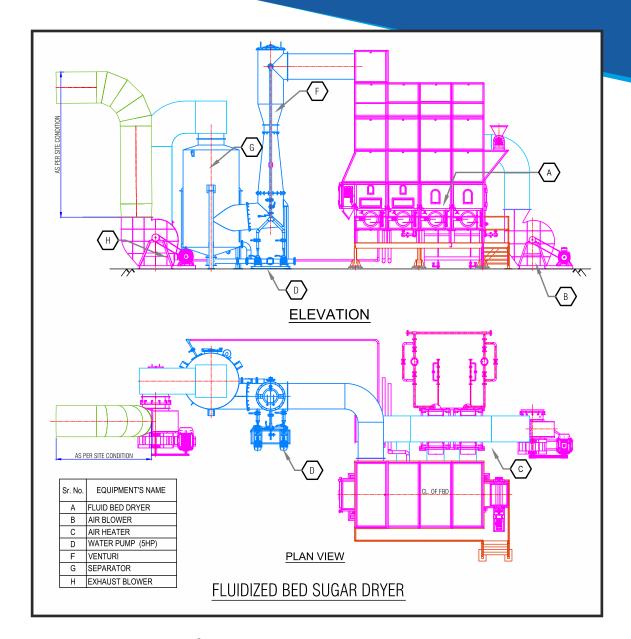

## SHRIJEE FLUIDIZED BED SUGAR DRYER (FBD)

Fluidized bed dryer is an equipment used widely in the sugar industry to reduce the moisture content of sugar discharged from centrifugals. The equipment works on a principle of fluidization of the feed materials. In fluidization process, hot air is introduced through a perforated bed of moist solid particulate. The wet solids are lifted from the bottom and suspended in a stream of air (called fluidization). Heat transfer is accomplished by direct contact between the wet solids and hot gases. The vaporized liquid is carried away by the drying gasses. Shrijee FBD is stationary equipment ranging in capacity from 15T/hr to 60T/hr along with dust catching system.